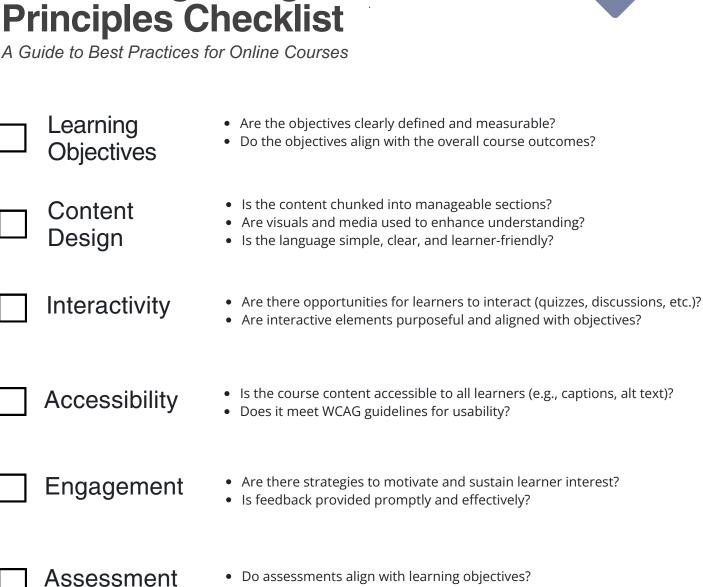

## **E-Learning Design Principles Checklist**

Usability

- Is navigation intuitive and user-friendly?
- Are technical instructions and resources provided?

Are varied assessment types included (e.g., formative, summative)?

**Improvement** 

- Is there a mechanism for collecting learner feedback?
- Are there plans for regular updates and maintenance?